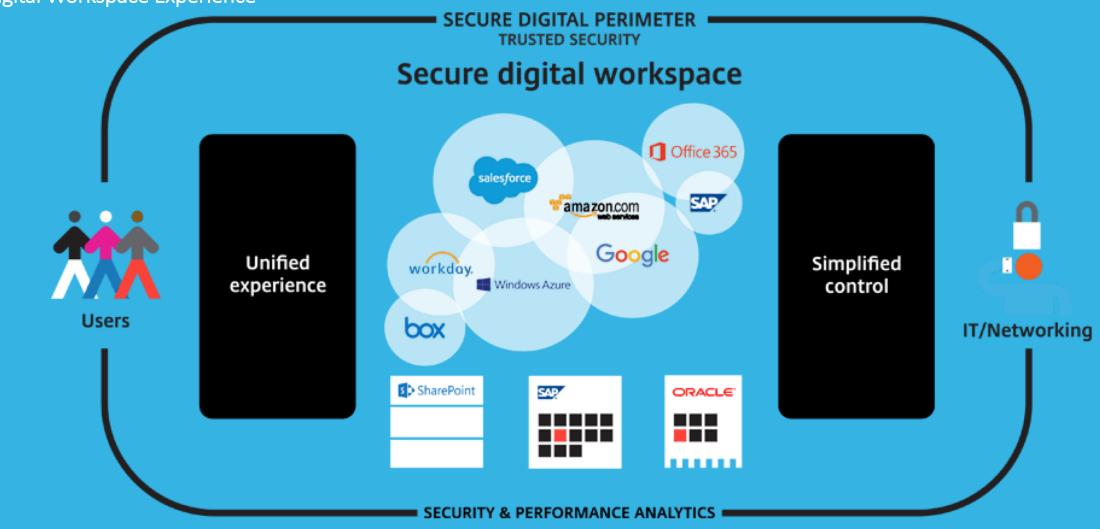

loyd's Old Library** 

Lyndon-Jon Martin

Lead Workspace Systems Engineer - Northern Europe Managed Partners CCP-M, CC-SDWAN, CC-ShareFile, Citrix Technology Advocates (CTA) Class of 2017

Mobile - +44(0)79 7277 5902

E-mail - lyndon-jon.martin@citrix.com

Twitter - @lyndonjonmartin

LinkedIn - http://uk.linkedin.com/in/lyndonjonmartin/en



Citrix Technology Advocates









# The World is Changing

Prepare for the future today



1 View into how vs. where I worked from in 2017 thanks to my Citrix powered Secure Digital Workspace -

https://twitter.com/lyndonjonmartin/status/949316537021812736

In 2018 I will release a similar video into how vs. where I worked from in 2018 across my entire Citrix enabled Secure Digital Workspace

# Shift Towards A Unified

Digital Workspace Experience





### Org Impact

- Complexity
- Risk
- Inefficiency

# People Impact

- Flexibility
- Experience
- Productivity

Secure Digital Workspaces by Citrix Cloud



IT now becomes the enabler





Consume on-demand from anywhere

### **Org Impact**

- ✓ Complexity
- ✓ Risk
- ✓ Inefficiency



#### People Impact

- ✓ Flexibility
- ✓ Experience
- ✓ Productivity

# Harness the business-boosting power of the latest digital innovations in insurance

https://www.citrix.com/go/innovation-award/customer-innovation.html



### Beazley, United Kingdom

Beazley is an A-rated specialist insurer providing its diversified, global clients with the highest standards of underwriting and claims service worldwide.

Leveraging Citrix hybrid cloud technology, Beazley has simplified the delivery of apps, desktops a