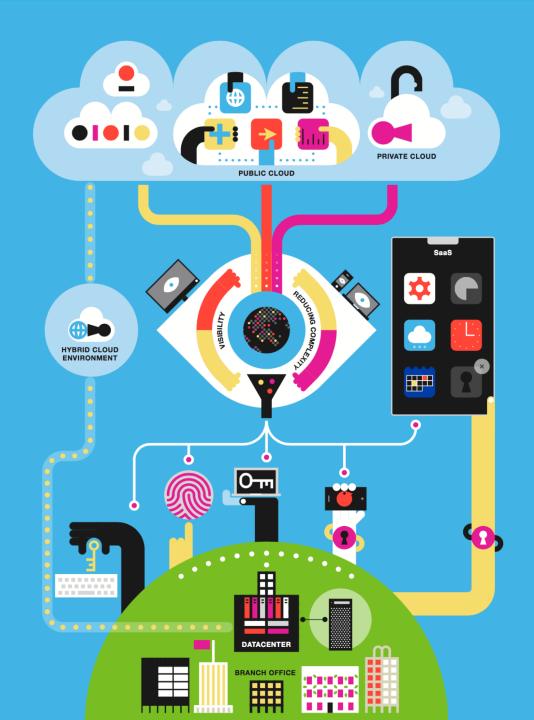

# Shift Towards A Unified

Digital Workspace Experience

### Org Impact

- Complexity
- Risk
- Inefficiency

# People Impact

- Flexibility
- Experience
- Productivity

Secure Digital Workspaces by Citrix Cloud

IT now becomes the enabler

Consume on-demand from anywhere