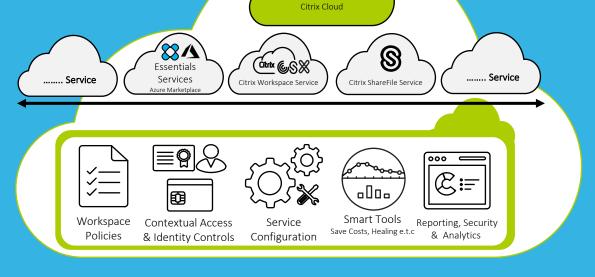

# Shift Towards A Unified

Digital Workspace Experience

### Org Impact

- Complexity
- Risk
- Inefficiency

# People Impact

- Flexibility
- Experience
- Productivity

Secure Digital Workspaces by Citrix Cloud

IT now becomes the enabler

Consume on-demand from anywhere

### **Org Impact**

- ✓ Complexity
- ✓ Risk
- ✓ Inefficiency

#### People Impact

- ✓ Flexibility
- ✓ Experience
- ✓ Productivity