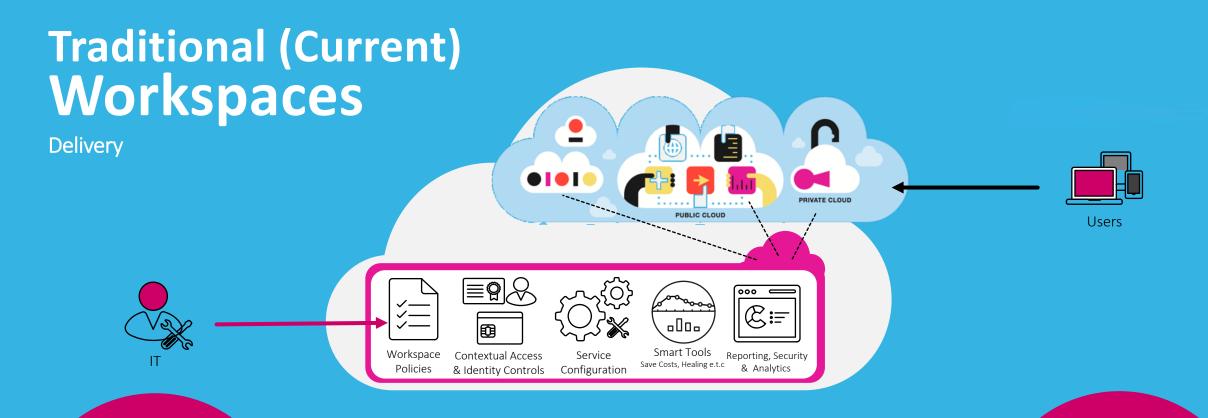

# The World is Changing

Prepare for the future today

1 View into how vs. where I worked from in 2017 thanks to my Citrix powered Secure Digital Workspace -

https://twitter.com/lyndonjonmartin/status/949316537021812736

In 2018 I will release a similar video into how vs. where I worked from in 2018 across my entire Citrix enabled Secure Digital Workspace